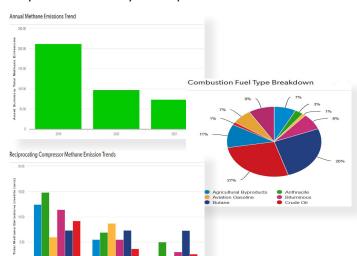

## METHANE EMISSIONS TRACKING & REPORTING

MethOp is a web-based application designed by compliance and engineering professionals to help operators calculate, track, and report methane emissions and emissions intensity.

## **METHANE EMISSIONS TRACKING & REPORTING**

- Enter methane emissions data from the field
- Handles all assets that will be regulated under 40 CFR 98
- Manage emissions records by type of asset
- All calculations are done in real-time
- Generate data analytics and trends
- Produce comprehensive reports with ease
- Individual access and permissions
- Secure, 24/7 security and intrusion detection systems and daily backups



## **Trusted Partners**

MethOp is built upon our TaskOp application. RCP TaskOp™ clients include companies and organizations ranging from major oil and gas companies, underground gas storage operators, and refineries to mid-size chemical plants, terminal operators and small municipalities, including the following:

Boardwalk INEOS

Cardinal LG&E

Delek Oiltanking

Dominion TC Energy

Enable Midstream Williams

Glacier Oil West Texas Gas

**Houston Fuel Oil** 

TaskOp™ is a web-based application that is completely scalable and capable of managing everything from individual assets and small divisions to large enterprises with multiple facilities and business units.

"Developed by compliance professionals for compliance professionals."

For more information contact Jessica Foley at JFoley@